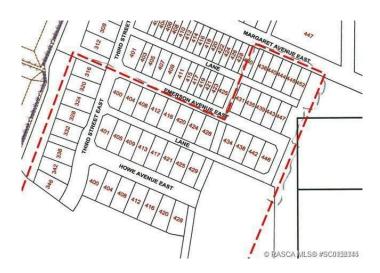

#### **Community Information**

| Address     | 436 Margaret Avenue E |
|-------------|-----------------------|
| Subdivision | N/A                   |
| City        | Duchess               |
| County      | Newell, County of     |
| Province    | Alberta               |
| Postal Code | T0J 0Z0               |
|             |                       |

#### **Additional Information**

| Date Listed    | February 26th, 2019 |
|----------------|---------------------|
| Days on Market | 2262                |
| Zoning         | Residental          |