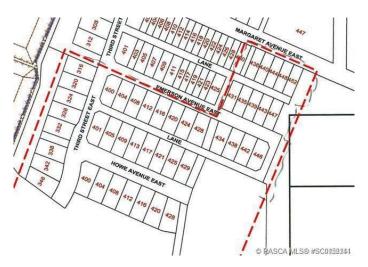

# **Community Information**

Address 400 Howe Avenue E

Subdivision N/A

City Duchess

County Newell, County of

Province Alberta
Postal Code T0J 0Z0

#### **Exterior**

Lot Description Corner Lot, Irregular Lot

Roof None
Construction None
Foundation None

### **Additional Information**

Date Listed February 26th, 2019

Days on Market 2262

Zoning Residental