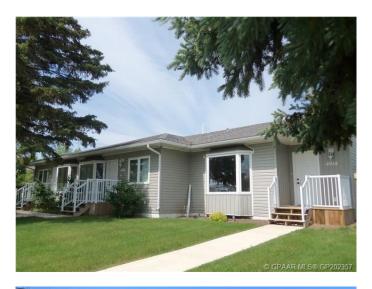

# \$600,000 - 4920 52 Avenue, Grimshaw

MLS® #GP202357

# \$600,000

2 Bedroom, 1.00 Bathroom, 3,690 sqft Multi-Family on 0.00 Acres

N/A, Grimshaw, Alberta

Investor Alert... This fourplex in Grimshaw is for sale. All 4 units have tenants. The Two outside units have a single attached garage, 1 bedroom, den, 1 full bath, and modern kitchen with open concept living room. The inside units have no garages, 2 bedrooms, larger outdoor yard space, 2 full baths, modern kitchen with open concept living area. This building is registered as a bare land condominium, and currently all four units are owned by the builder and rented out. Rent is \$1100.00 per month plus power, gas, telephone, television, tenants insurance and internet. Currently the Owner/Condo Corporation mows the grass, removes snow, garbage and pays water and sewer. All four units are rented and typically suit a senior tenant or couple. Call today to see this immaculate building. Great Location close to downtown so very convenient for tenants. This is the perfect senior option. Virtual tour of the 3rd unit (2nd form the East end) is now available. See the media section to view!

### **Exterior**

Lot Description Back Lane, Landscaped, Near Shopping Center

Roof Asphalt Shingle

Construction Vinyl Siding

Foundation Slab