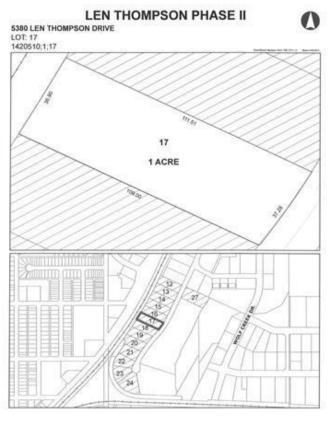

### \$225,000

0 Bedroom, 0.00 Bathroom, Commercial on 1.00 Acres

Wolf Creek Industrial Park, Lacombe, Alberta

Len Thompson Industrial Park. New 15 acre industrial park strategically located in the heart of Lacombe's industrial area and will soon be home to Lacombe's new Public Works shop and yard site. Features highway exposure, access and visibility. Conveniently located next to major regional highways. Lots are zoned light industrial which provides for a large variety of permitted and discretionary uses. Subdivision is paved, shovel ready with street lights and services to lot. Currently lots are 1 to 1.5 acres in size but if you need to amalgamate 1 or more lots to make your business plan work that is easy to do. Come take a look at the City of Lacombe and its newest industrial subdivision where your business needs will be met and thrive for years to come. Note the City is also willing to look at selling a separate 7 to 10 acre parcel.

## **Community Information**

Address 5380 Len Thompson Drive

Subdivision Wolf Creek Industrial Park

City Lacombe
County Lacombe
Province Alberta

Postal Code T4L 2H3

#### **Additional Information**

Date Listed April 3rd, 2018

Days on Market 2729

Zoning I1