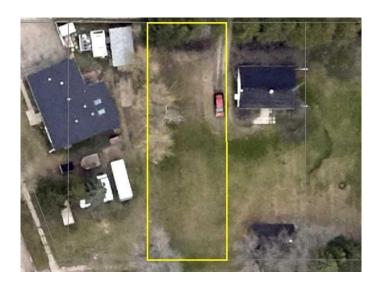

#### \$49,000

0 Bedroom, 0.00 Bathroom, Land on 0.17 Acres

NONE, Hythe, Alberta

Perfect lot to build or move a manufactured home onto. 50' x 150" zoned general residential.