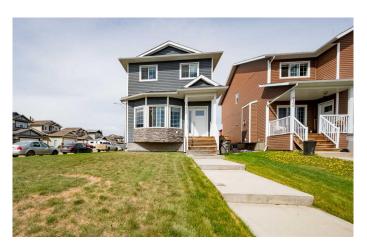

## \$374,900

3 Bedroom, 3.00 Bathroom, 1,313 sqft Residential on 0.01 Acres

Cobblestone., Grande Prairie, Alberta

Check out this gorgeous 3-bedroom, 2.5-bath home in Cobblestone! Sitting on a roomy corner lot, it has amazing curb appeal and is just a short walk to trails, parks, and schoolsâ€"perfect for families.

The bright, open main floor features a modern kitchen with stainless steel appliances, an island, and tons of cabinet space. Cozy up by the gas fireplace in the living roomâ€"great for relaxing nights or entertaining friends.

Upstairs, you'II find three spacious bedrooms, including a primary suite with its own ensuite and walk-in closet. Outside, there's a handy back alley driveway for extra parking and easy access, plus a large powered shed that's perfect for storage or a workshop.

You're also just minutes from shopping, dining, and everything Grande Prairie has to offer.

This one won't last longâ€"book your private showing today!

Built in 2013