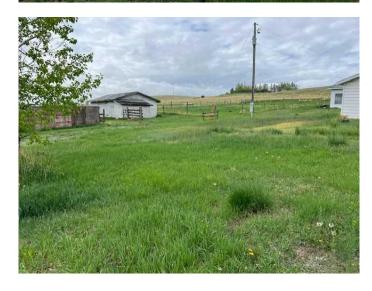

#### \$240,000

0 Bedroom, 0.00 Bathroom, Land on 39.50 Acres

NONE, Bassano, Alberta

Here is the perfect patch of heaven~ Not to big, not to small, but just enough to raise your family, lots of room for the kids to roam, and raise your own livestock! situated on a bit of a sloping hill that has a homesite, with rolling views that include green pastures and a old train trussell, which you just don't find very often.....