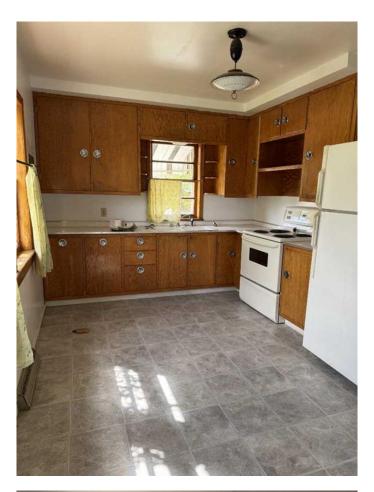

#### \$139,000

3 Bedroom, 1.00 Bathroom, 816 sqft Residential on 0.17 Acres

NONE, Hythe, Alberta

Here's a diamond in the rough. This old girl could use a bit of work, but has solid bones. 3 bedrooms, 1 bathroom upstairs. The basement is undeveloped. This home would make an affordable starter home or a property to add to your rental portfolio.

#### Interior

| Interior Features | See Remarks             |
|-------------------|-------------------------|
| Appliances        | Other                   |
| Heating           | Forced Air, Natural Gas |
| Cooling           | None                    |
| Has Basement      | Yes                     |
| Basement          | Full, Unfinished        |
|                   |                         |