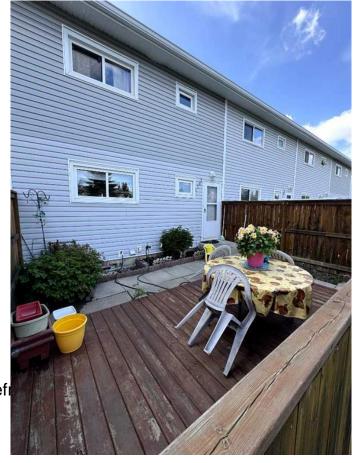

## \$189,900

3 Bedroom, 2.00 Bathroom, 1,120 sqft Residential on 0.01 Acres

South Hill, Red Deer, Alberta

Welcome to 1709-4709 33 Street! This lovely three-bedroom condo is conveniently located close to Kin Canyon and some of the most beautiful walking paths Red Deer has to offer. The yard is low maintenance but cozy with a porch for enjoying the sunshine. Enjoy the sunshine inside too with plenty of windows throughout the main floor. Laundry can be found in the basement along with a spacious laundry room and hobby room. A few upgrades include the hot water tank replaced in 2019, the Furnace replaced in 2011. This home also includes central vac hook up.

Exterior Features Private Entrance, Private Yar

Lot Description Front Yard, Low Maintenance

Roof Asphalt Shingle

Construction Vinyl Siding, Wood Siding

Foundation Poured Concrete

**Additional Information** 