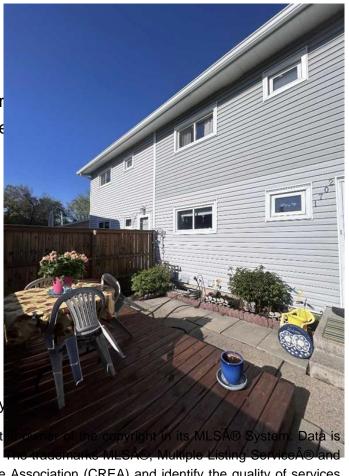

## \$189,900

3 Bedroom, 2.00 Bathroom, 1,120 sqft Residential on 0.01 Acres

South Hill, Red Deer, Alberta

Welcome to 1709-4709 33 Street! This lovely three-bedroom condo is conveniently located close to Kin Canyon and some of the most beautiful walking paths Red Deer has to offer. The yard is low maintenance but cozy with a porch for enjoying the sunshine. Enjoy the sunshine inside too with plenty of windows throughout the main floor. Laundry can be found in the basement along with a spacious laundry room and hobby room. A few upgrades include the hot water tank replaced in 2019, the Furnace replaced in 2011. This home also includes central vac hook up.

Exterior Features Private Entrance, Private Yar

Lot Description Front Yard, Low Maintenance

Roof Asphalt Shingle

Construction Vinyl Siding, Wood Siding

Foundation Poured Concrete

**Additional Information** 