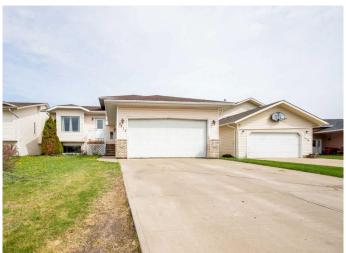

# \$469,900 - 8814 108 Avenue, Grande Prairie

MLS® #A2220999

### \$469,900

5 Bedroom, 3.00 Bathroom, 2,129 sqft Residential on 0.13 Acres

Crystal Heights., Grande Prairie, Alberta

LOCATION LOCATION! When buying real estate the rule of thumb is buy on location and this home I assure you has that! Situated in a quiet key hole / cul de sac across from a park in desirable Crystal heights subdivision, no rear neighbors and close to two schools! This fully developed home, has had extensive updates throughout including all bathrooms, appliances, shingles, trim and baseboards, paint, light fixtures and flooring to name a few. Boasting no lack of space, with over 2100+ total square feet, 5 bedrooms and 3 full bathrooms. Main level consists of a generous sized living room, formal dining, kitchen, and eat in kitchen dining area. Living room is spacious with incredible vaulted ceilings. The Formal dining allows for a large table for all family gatherings or special occasions. Kitchen hosts generous counter and cabinet space with updated counter tops, ample cupboards and storage, window over the sink to peer into your back yard and water treatment system. Heading up a few stairs to the second level you will find a full bathroom, two generous sized bedrooms and the massive master suite which also has full en-suite. Heading to the walkout third level that has a large bonus room with access to patio, large fourth bedroom, and laundry room suite. Last but not least is the fourth level that welcomes you with a grand family room, fifth bedroom, and utility room with a massive crawl space for storage. Attached heated double car garage is excellent for our longer winters, plus