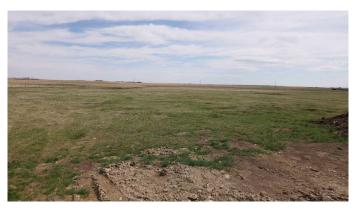

#### \$214,500

0 Bedroom, 0.00 Bathroom, Land on 4.90 Acres

NONE, Rural Vulcan County, Alberta

LOT 6. PRIMARY POWER LINES ARE GOUNG IN !!!! Here is your chance to bring your ideas and purchase your very own acreage lot. With the Grouped Country Residential zoning it will give you numerous options under the permitted and discretionary uses. There are very limited acreage lots available at this size and price. At just under 5 acres the possibilities are endless. For the naturalists these lots still contain untouched prairie wool grasses. The County of Vulcan has been a gem to deal with as well as the inspectors making the development process straightforward. Call your favorite agent today and lets discuss options!!!

**Exterior** 

Lot Description Pasture, Rectangular Lot, See Remarks, Meadow, Native Plants