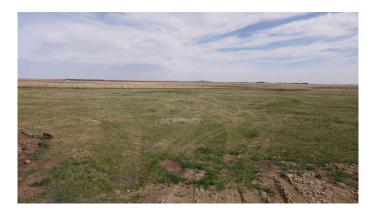

#### \$214,500

0 Bedroom, 0.00 Bathroom, Land on 4.90 Acres

NONE, Rural Vulcan County, Alberta

LOT 6. PRIMARY POWER LINES ARE GOUNG IN !!!! Here is your chance to bring your ideas and purchase your very own acreage lot. With the Grouped Country Residential zoning it will give you numerous options under the permitted and discretionary uses. There are very limited acreage lots available at this size and price. At just under 5 acres the possibilities are endless. For the naturalists these lots still contain untouched prairie wool grasses. The County of Vulcan has been a gem to deal with as well as the inspectors making the development process straightforward. Call your favorite agent today and lets discuss options!!!

**Exterior** 

Lot Description Pasture, Rectangular Lot, See Remarks, Meadow, Native Plants