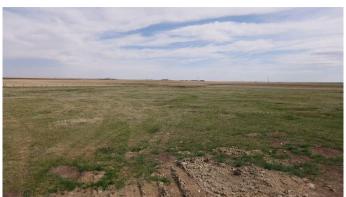

#### \$214,500

0 Bedroom, 0.00 Bathroom, Land on 4.90 Acres

NONE, Rural Vulcan County, Alberta

LOT 6. PRIMARY POWER LINES ARE GOUNG IN !!!! Here is your chance to bring your ideas and purchase your very own acreage lot. With the Grouped Country Residential zoning it will give you numerous options under the permitted and discretionary uses. There are very limited acreage lots available at this size and price. At just under 5 acres the possibilities are endless. For the naturalists these lots still contain untouched prairie wool grasses. The County of Vulcan has been a gem to deal with as well as the inspectors making the development process straightforward. Call your favorite agent today and lets discuss options!!!

**Exterior** 

Lot Description Pasture, Rectangular Lot, See Remarks, Meadow, Native Plants