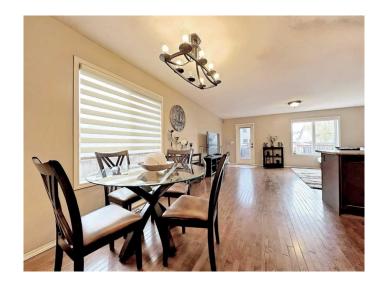

## \$305,000

3 Bedroom, 4.00 Bathroom, 1,575 sqft Residential on 0.07 Acres

NONE, Wainwright, Alberta

This beautifully designed 2-storey duplex offers the perfect blend of comfort, style, and functionality. Featuring central air conditioning and a single attached garage, this home is ideal for families or anyone seeking space and convenience. The main floor boasts an open-concept layout filled with natural lightâ€"perfect for entertaining. Enjoy gleaming hardwood floors, rich dark-stained wood cabinetry, a breakfast bar, and sleek black appliances in the kitchen, which flows seamlessly into the living and dining areas. A 2 pc powder room and a welcoming tiled front entry complete the main level.