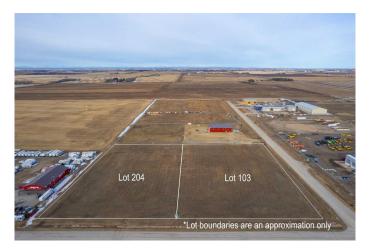

# **\$443,900 - 103-32580 Range Road 11, Rural Mountain View County**

MLS® #A2220549

#### \$443,900

0 Bedroom, 0.00 Bathroom, Commercial on 3.86 Acres

NONE, Rural Mountain View County, Alberta

Discover the perfect location for your business in the thriving Netook Crossing Business Park, situated in Mountain View County. This bare lot, zoned Business Park District (I-BP), offers unparalleled potential for commercial development in a well-established and strategically located business hub. This 3.86-acre lot has a sewer connection, High-speed internet connection, telephone, natural gas and up to 800 amp service at the property line. If required for your use, a water well would need to be drilled and there is a limit to water use from Alberta Environment on average daily use.

## **Community Information**

Address 103-32580 Range Road 11

Subdivision NONE

City Rural Mountain View County

County Mountain View County

Province Alberta
Postal Code T4H 1P2