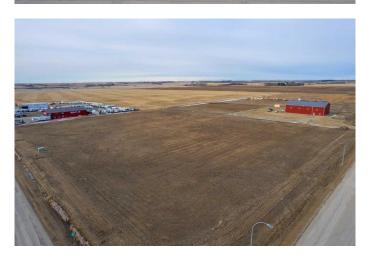

# **\$443,900 - 103-32580 Range Road 11, Rural Mountain View County**

MLS® #A2220549

#### \$443,900

0 Bedroom, 0.00 Bathroom, Commercial on 3.86 Acres

NONE, Rural Mountain View County, Alberta

Discover the perfect location for your business in the thriving Netook Crossing Business Park, situated in Mountain View County. This bare lot, zoned Business Park District (I-BP), offers unparalleled potential for commercial development in a well-established and strategically located business hub. This 3.86-acre lot has a sewer connection, High-speed internet connection, telephone, natural gas and up to 800 amp service at the property line. If required for your use, a water well would need to be drilled and there is a limit to water use from Alberta Environment on average daily use.