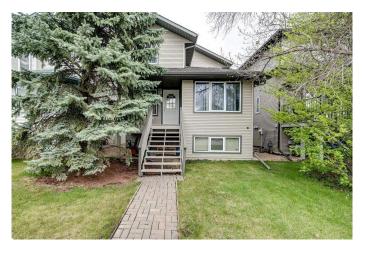

# \$579,500 - 5009 41 Street, Sylvan Lake

MLS® #A2220532

## \$579,500

2 Bedroom, 2.00 Bathroom, 1,473 sqft Residential on 0.09 Acres

Cottage Area, Sylvan Lake, Alberta

LOCATION LOCATION Stroll to the beach, watch spectacular sunsets. Live the lake life. This 2003 custom built two storey home is in the much desired cottage area. Only half a block to the lake, beach and Centennial Park. Main floor offers a large open kitchen, walk-in pantry, living and dining area, den and half bath. 2nd floor features two bedrooms, hall closet and spacious full bathroom. The unfinished basement is fully insulated with under floor heating plumbed in for future development. Mature trees and shrubs offer natural privacy to enjoy the outdoors on the front and back decks. Off street parking is in the rear yard. Owners have maintained home with new shingles 2016, hot water tank 2017, dryer 2024 and washer 2025.