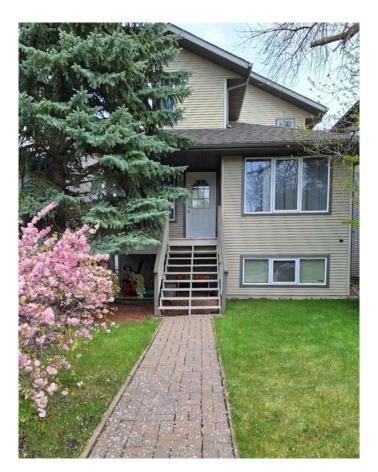

# \$579,500 - 5009 41 Street, Sylvan Lake

MLS® #A2220532

## \$579,500

2 Bedroom, 2.00 Bathroom, 1,473 sqft Residential on 0.09 Acres

Cottage Area, Sylvan Lake, Alberta

LOCATION LOCATION Stroll to the beach, watch spectacular sunsets. Live the lake life. This 2003 custom built two storey home is in the much desired cottage area. Only half a block to the lake, beach and Centennial Park. Main floor offers a large open kitchen, walk-in pantry, living and dining area, den and half bath. 2nd floor features two bedrooms, hall closet and spacious full bathroom. The unfinished basement is fully insulated with under floor heating plumbed in for future development. Mature trees and shrubs offer natural privacy to enjoy the outdoors on the front and back decks. Off street parking is in the rear yard. Owners have maintained home with new shingles 2016, hot water tank 2017, dryer 2024 and washer 2025.