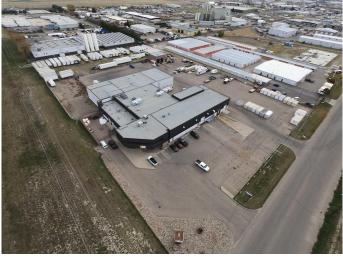

# \$1,740 - 10, 2525 36 Street N, Lethbridge

MLS® #A2220459

#### Leasable Area: 3,755 SF

Gross Lease Price: \$1,740 per month. The Gross Lease Price includes the tenant's proportionate share of electricity, natural gas, water, and sewer.

Highlights:

- Large reception area
- Multiple private offices
- Boardroom
- Two washrooms
- Kitchenette / lunch room area
- Paved shared parking lot