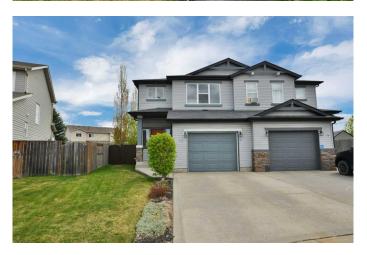

# \$359,900 - 10 Jade Place, Red Deer

MLS® #A2220123

## \$359,900

3 Bedroom, 3.00 Bathroom, 1,631 sqft Residential on 0.08 Acres

Johnstone Park, Red Deer, Alberta

Family friendly 1/2 Duplex with an Attached Garage. There are many extra's for you to discover in this fabulous home, Large front entrance with a built-in seat. Well appointed Kitchen has a centre island and a Pantry. Bright Livingroom has a Gas Fireplace and the Dining area walks out thru Patio doors to a multi Level Deck and a wonderfully landscaped backyard. Upstairs there are 3 bedrooms. Primary Bedroom features a walk-in closet and a full 4-pc. Ensuite. There is the Bonus of a Familyroom area at the top of the stairs and...the Laundry is located upstairs on the same level as the Bedrooms. Unfinished Basement awaits your own design. This excellent home is located on a quiet family oriented cul-d-sac close to North end Business'.

Type Residential

Sub-Type Semi Detached

Style 2 Storey, Side by Side

Status Active

#### **Amenities**

Parking Spaces 2

Parking Concrete Driveway, Single Garage Attached

# of Garages 1