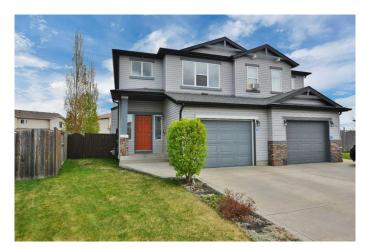

# \$359,900 - 10 Jade Place, Red Deer

MLS® #A2220123

## \$359,900

3 Bedroom, 3.00 Bathroom, 1,631 sqft Residential on 0.08 Acres

Johnstone Park, Red Deer, Alberta

Family friendly 1/2 Duplex with an Attached Garage. There are many extra's for you to discover in this fabulous home, Large front entrance with a built-in seat. Well appointed Kitchen has a centre island and a Pantry. Bright Livingroom has a Gas Fireplace and the Dining area walks out thru Patio doors to a multi Level Deck and a wonderfully landscaped backyard. Upstairs there are 3 bedrooms. Primary Bedroom features a walk-in closet and a full 4-pc. Ensuite. There is the Bonus of a Familyroom area at the top of the stairs and...the Laundry is located upstairs on the same level as the Bedrooms. Unfinished Basement awaits your own design. This excellent home is located on a quiet family oriented cul-d-sac close to North end Business'.

Type Residential

Sub-Type Semi Detached

Style 2 Storey, Side by Side

Status Active

#### **Amenities**

Parking Spaces 2

Parking Concrete Driveway, Single Garage Attached

# of Garages 1