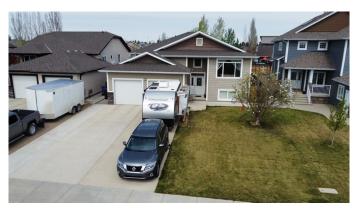

## \$699,000

5 Bedroom, 3.00 Bathroom, 1,918 sqft Residential on 0.22 Acres

NONE, Coaldale, Alberta

An opportunity like this doesn't come along everyday! Nestled on a quiet street in a beautiful community right beside Land-O-Lakes Golf and Country Club, this property has it all! Large bi-level home with over 3600 sqft of living space. High end finishes and a beautiful open floorpan. Not only does the front have a large double attached garage, but the back features a very large 3-4 car garage off a paved alley. This home has all the space a growing family, hobbyist or business owner could want. Talk to your favourite REALTOR® today for all the details!

#### **Amenities**

Parking Spaces 10

Parking Double Garage Attached, Off Street, RV Access/Parking, Triple Garage

Detached

# of Garages 5

#### **Exterior**

Exterior Features Other, Private Yard

Lot Description Back Lane, Back Yard, City Lot, Front Yard, Landscaped, Lawn,

**Underground Sprinklers** 

Roof Asphalt Shingle

Construction Cement Fiber Board