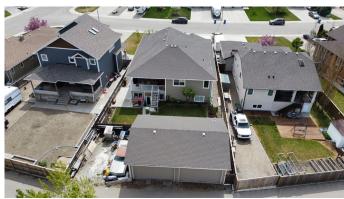

## \$699,000

5 Bedroom, 3.00 Bathroom, 1,918 sqft Residential on 0.22 Acres

NONE, Coaldale, Alberta

An opportunity like this doesn't come along everyday! Nestled on a quiet street in a beautiful community right beside Land-O-Lakes Golf and Country Club, this property has it all! Large bi-level home with over 3600 sqft of living space. High end finishes and a beautiful open floorpan. Not only does the front have a large double attached garage, but the back features a very large 3-4 car garage off a paved alley. This home has all the space a growing family, hobbyist or business owner could want. Talk to your favourite REALTOR® today for all the details!

#### **Exterior**

Exterior Features Other, Private Yard

Lot Description Back Lane, Back Yard, City Lot, Front Yard, Landscaped, Lawn,

**Underground Sprinklers** 

Roof Asphalt Shingle

Construction Cement Fiber Board