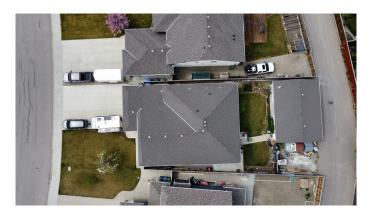

## \$699,000

5 Bedroom, 3.00 Bathroom, 1,918 sqft Residential on 0.22 Acres

NONE, Coaldale, Alberta

An opportunity like this doesn't come along everyday! Nestled on a quiet street in a beautiful community right beside Land-O-Lakes Golf and Country Club, this property has it all! Large bi-level home with over 3600 sqft of living space. High end finishes and a beautiful open floorpan. Not only does the front have a large double attached garage, but the back features a very large 3-4 car garage off a paved alley. This home has all the space a growing family, hobbyist or business owner could want. Talk to your favourite REALTOR® today for all the details!

#### **Exterior**

Exterior Features Other, Private Yard

Lot Description Back Lane, Back Yard, City Lot, Front Yard, Landscaped, Lawn,

**Underground Sprinklers** 

Roof Asphalt Shingle

Construction Cement Fiber Board