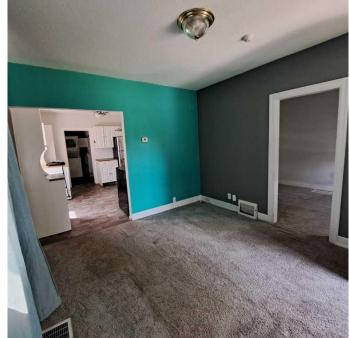

# \$239,900

2 Bedroom, 1.00 Bathroom, 730 sqft Residential on 0.11 Acres

Westminster, Lethbridge, Alberta

This cute two bedroom starter home is a "must See" that has had several updates over the years. Walking distance to Westminster Elementary School and Immanuel Christian Elementary School. Close to public transportation. Most recently a new roof was done on the house in 2021 and partially to the garage. New overhead door opener (2021) in the garage which is now insulated, and drywalled. New deck. Call your favourite REALTOR® and check it out.

## Interior

Interior Features Ceiling Fan(s)

Appliances Refrigerator, Stove(s), Washer/Dryer Stacked, Window Coverings,

Portable Dishwasher

Heating Forced Air

Cooling None
Has Basement Yes

Basement Partial, Unfinished