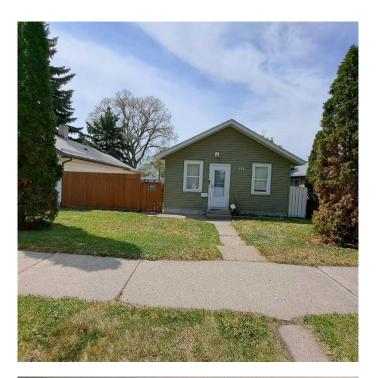

# \$239,900 - 132 20 Street N, Lethbridge

MLS® #A2219995

# \$239,900

2 Bedroom, 1.00 Bathroom, 730 sqft Residential on 0.11 Acres

Westminster, Lethbridge, Alberta

This cute two bedroom starter home is a "must See" that has had several updates over the years. Walking distance to Westminster Elementary School and Immanuel Christian Elementary School. Close to public transportation. Most recently a new roof was done on the house in 2021 and partially to the garage. New overhead door opener (2021) in the garage which is now insulated, and drywalled. New deck. Call your favourite REALTOR® and check it out.

Built in 1936

# **Essential Information**

MLS® # A2219995 Price \$239,900

Bedrooms 2
Bathrooms 1.00
Full Baths 1

Square Footage 730
Acres 0.11
Year Built 1936

Type Residential
Sub-Type Detached
Style Bungalow
Status Active

# **Community Information**

Address 132 20 Street N
Subdivision Westminster

City Lethbridge
County Lethbridge
Province Alberta
Postal Code T1H 3M5

## **Exterior**

Exterior Features None

Lot Description Rectangular Lot
Roof Asphalt Shingle

Construction Vinyl Siding

Foundation Other