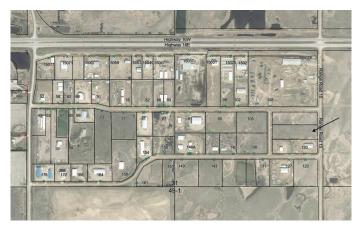

## \$225,000

0 Bedroom, 0.00 Bathroom, Commercial on 5.07 Acres

NONE, Rural Vermilion River, County of, Alberta

ATTENTION 5.07 Acres being offered for public auction June 24-26 .This property is in Kam's

Industrial Park 4 miles west of Lloydminster. The property is levelled and packed ready to develop. There are no warranties implied, sells "as is where is" unconditional offer. This is a mere posting. Information package available.