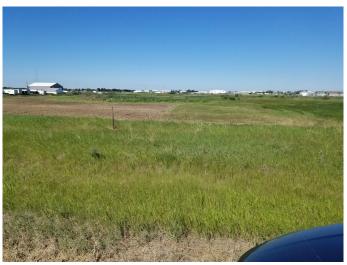

## \$225,000

0 Bedroom, 0.00 Bathroom, Commercial on 5.07 Acres

NONE, Rural Vermilion River, County of, Alberta

ATTENTION 5.07 Acres being offered for public auction June 24-26 .This property is in Kam's

Industrial Park 4 miles west of Lloydminster. The property is levelled and packed ready to develop. There are no warranties implied, sells "as is where is" unconditional offer. This is a mere posting. Information package available.