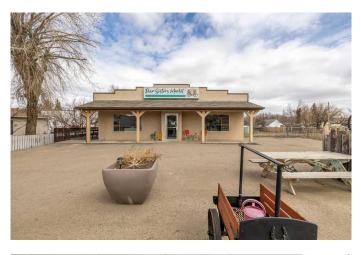

#### \$199,900

0 Bedroom, 0.00 Bathroom, Commercial on 0.34 Acres

Rosedale, Drumheller, Alberta

Rosedale Grocery Store with small restaurant, diner and kitchen for sale. This listing includes the Building only. Â Business chattels & Inventory can be sold at Cost. Â The business is not for sale and financials cannot be provided. Roof: Redone in 2010. Two Titles PLAN: 4676CH BL:4 LT: 34-36 (32-33 where the trailer was) Tax (2024): \$3,012.19 (\$251.02 per month) Parcel Size: 8993 sq. ft. (& 5996 sq. ft.) 40x 50 = 2000 sq ft Zoning: NCD.