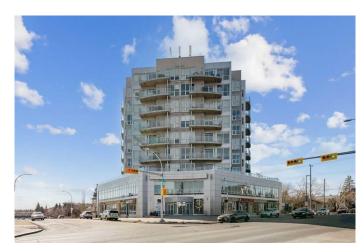

# \$870,000 - 220, 2505 17 Avenue Sw, Calgary

MLS® #A2219504

# \$870,000

0 Bedroom, 0.00 Bathroom, Commercial on 0.00 Acres

Richmond, Calgary, Alberta

Prime Commercial Opportunity in the Heart of the Action!

Positioned at the highly visible and easily accessible southwest corner of 17 Avenue SW and 24 Street SW, this bright and spacious unit offers exceptional exposure in one of Calgary's most vibrant corridors. Enjoy sweeping views and abundant natural light throughout the space, ideal for a professional office. This property includes 4 secured underground parking stalls plus ample visitor parking, ensuring ease for clients and staff alike. Commuting is a breeze with walking access to the LRT and major bus routes, putting the entire city within reach. Benefit from high foot traffic and onsite amenities, including Cassis Bistro, True Gents Barbershop, The Village Flatbread Co., and Liquor Drops â€" making this location a dynamic and convenient destination.