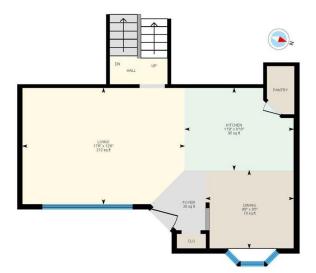

#### **Essential Information**

MLS® # A2218759 Price \$1,098,890

Bedrooms 3
Bathrooms 2.00
Full Baths 2

Square Footage 1,345 Acres 0.11 Year Built 1982

Type Residential
Sub-Type Detached
Style 4 Level Split