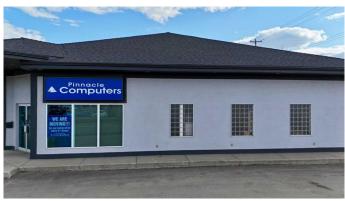

### \$17

0 Bedroom, 0.00 Bathroom, Commercial on 0.00 Acres

Steele Heights, Lloydminster, Alberta

Excellent retail or office space located on the south end of Lloydminster along 50th Avenue. This 1843 square foot space is currently set up with office space, reception, large storage room, bathroom and a staff area. This location includes multiple businesses close by with unparalleled exposure on HWY 17 south!