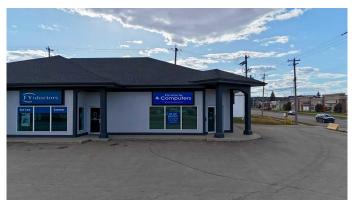

### \$17

0 Bedroom, 0.00 Bathroom, Commercial on 0.00 Acres

Steele Heights, Lloydminster, Alberta

Excellent retail or office space located on the south end of Lloydminster along 50th Avenue. This 1843 square foot space is currently set up with office space, reception, large storage room, bathroom and a staff area. This location includes multiple businesses close by with unparalleled exposure on HWY 17 south!