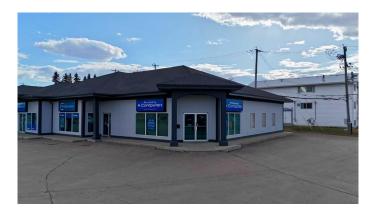

### \$17

0 Bedroom, 0.00 Bathroom, Commercial on 0.00 Acres

Steele Heights, Lloydminster, Alberta

Excellent retail or office space located on the south end of Lloydminster along 50th Avenue. This 1843 square foot space is currently set up with office space, reception, large storage room, bathroom and a staff area. This location includes multiple businesses close by with unparalleled exposure on HWY 17 south!