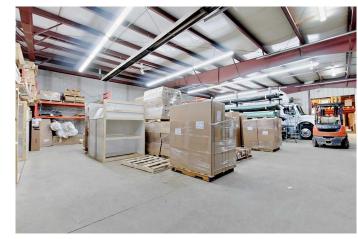

#### \$8

0 Bedroom, 0.00 Bathroom, Commercial on 0.00 Acres

Riverside Light Industrial Park, Red Deer, Alberta

Located in Riverside Light Industrial Park, this space offers 11,206 SF with a reception area/lobby, six offices (some with windows), two meeting rooms/boardrooms, a file room, multiple storage rooms, and two washrooms. The large shop has 20' ceilings and is separated into two areas with (5) 14' overhead doors. The yard is fenced and graveled with paved parking available directly in front. Additional Rent is \$4.06 for the 2025 budget year.