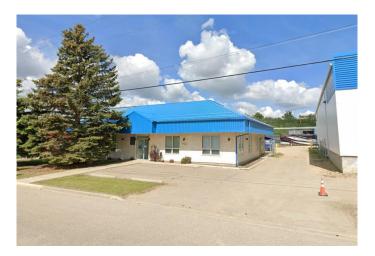

# \$8 - 4628 62 Street, Red Deer

MLS® #A2216425

#### \$8

0 Bedroom, 0.00 Bathroom, Commercial on 0.00 Acres

Riverside Light Industrial Park, Red Deer, Alberta

Located in Riverside Light Industrial Park, this space offers 11,206 SF with a reception area/lobby, six offices (some with windows), two meeting rooms/boardrooms, a file room, multiple storage rooms, and two washrooms. The large shop has 20' ceilings and is separated into two areas with (5) 14' overhead doors. The yard is fenced and graveled with paved parking available directly in front. Additional Rent is \$4.06 for the 2025 budget year.