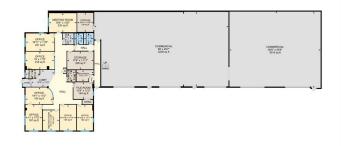

#### \$8

0 Bedroom, 0.00 Bathroom, Commercial on 0.00 Acres

Riverside Light Industrial Park, Red Deer, Alberta

Located in Riverside Light Industrial Park, this space offers 11,206 SF with a reception area/lobby, six offices (some with windows), two meeting rooms/boardrooms, a file room, multiple storage rooms, and two washrooms. The large shop has 20' ceilings and is separated into two areas with (5) 14' overhead doors. The yard is fenced and graveled with paved parking available directly in front. Additional Rent is \$4.06 for the 2025 budget year.