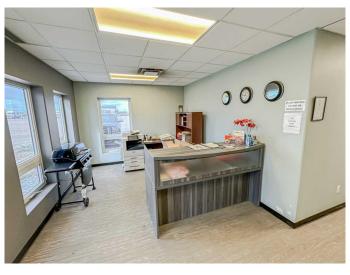

#### \$3,600,000

0 Bedroom, 0.00 Bathroom, Commercial on 7.33 Acres

Emerson Trail Industrial Park, Rural Grande Prairie No. 1, County of, Alberta

This 9,914 SF shop was completed in 2015 and is being offered for sale with approximately a 7.33 acre fenced and graveled yard with cloth, providing plenty of room to grow. The shop offers three 120' drive-thru bays, 3 phase power, and 1,274 SF office space consisting of 4 offices, washrooms, and a reception area. This building is ideal for any growing company and ready for any business looking to operate efficiently in their own space with enough yard space to grow. To book a showing or for more information call your local Commercial Realtor®.