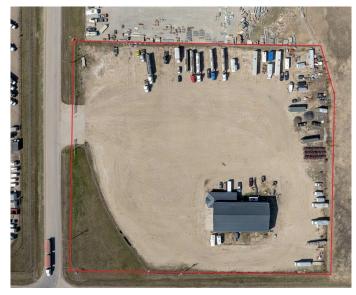

#### \$3,600,000

0 Bedroom, 0.00 Bathroom, Commercial on 7.33 Acres

Emerson Trail Industrial Park, Rural Grande Prairie No. 1, County of, Alberta

This 9,914 SF shop was completed in 2015 and is being offered for sale with approximately a 7.33 acre fenced and graveled yard with cloth, providing plenty of room to grow. The shop offers three 120' drive-thru bays, 3 phase power, and 1,274 SF office space consisting of 4 offices, washrooms, and a reception area. This building is ideal for any growing company and ready for any business looking to operate efficiently in their own space with enough yard space to grow. To book a showing or for more information call your local Commercial Realtor®.