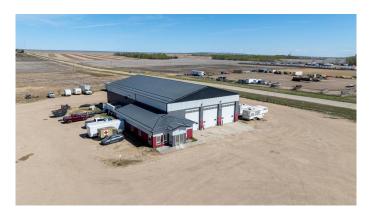

#### \$3,600,000

0 Bedroom, 0.00 Bathroom, Commercial on 7.33 Acres

Emerson Trail Industrial Park, Rural Grande Prairie No. 1, County of, Alberta

This 9,914 SF shop was completed in 2015 and is being offered for sale with approximately a 7.33 acre fenced and graveled yard with cloth, providing plenty of room to grow. The shop offers three 120' drive-thru bays, 3 phase power, and 1,274 SF office space consisting of 4 offices, washrooms, and a reception area. This building is ideal for any growing company and ready for any business looking to operate efficiently in their own space with enough yard space to grow. To book a showing or for more information call your local Commercial Realtor®.