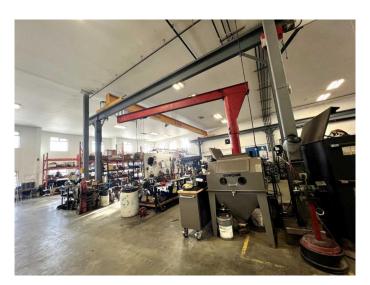

# \$10 - 247 Spruce Street, Rural Red Deer County

MLS® #A2215879

### \$10

0 Bedroom, 0.00 Bathroom, Commercial on 0.00 Acres

Piper Creek Business Park, Rural Red Deer County, Alberta

1.01 Acres

Built in 2014

### **Essential Information**

MLS® # A2215879

Price \$10
Bathrooms 0.00
Acres 0.00
Year Built 2014

Type Commercial
Sub-Type Industrial
Status Active