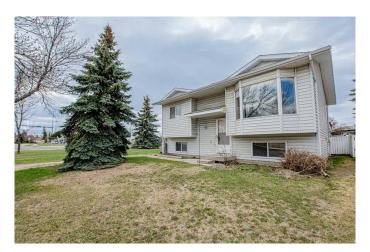

## \$250,000

4 Bedroom, 3.00 Bathroom, 978 sqft Residential on 0.13 Acres

South Patterson Place, Grande Prairie, Alberta

AFFORDABLE STARTER HOME located in south patterson. 4 bedrooms and 2.5 bathrooms makes this perfect starter home. Put some sweat equity in this home with this price. Large fenced yard for your pets. Schools just down the road and shopping across the road. No neighbors beside gives you lots of space to play around on. Call real estate professional today to get a chance at this home!

#### **Exterior**

Exterior Features Other

Lot Description Landscaped

Roof Asphalt Shingle

Construction Vinyl Siding, Wood Frame

Foundation Poured Concrete