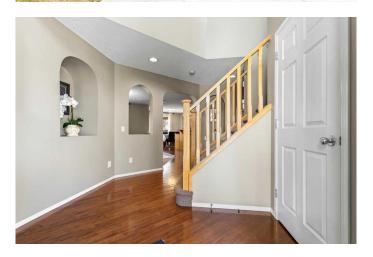

The main floor features an OPEN CONCEPT LAYOUT with a SPACIOUS LIVING ROOM creating a warm and inviting atmosphere. The kitchen boasts a central island with an UPGRADED SINK, STAINLESS STEEL APPLIANCES, a pantry, and AMPLE CUPBOARD SPACE perfect for family gatherings and entertaining.

Upstairs, you'll find a BRIGHT BONUS ROOM complete with a cozy gas fireplace accented with stone, built-in speakers, and VIEWS OF the RAVINE and MOUNTAINS, an ideal spot for relaxing or family movie nights. The primary bedroom is generously sized, featuring a convenient 3-piece ensuite bathroom. Two additional sizable bedrooms and a full 4-piece bathroom provide plenty of space for family and guests.