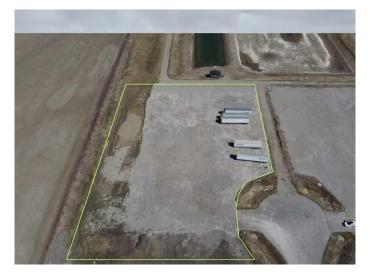

### **\$1,854,000** 0 Bedroom, 0.00 Bathroom, Land on 3.09 Acres

NONE, Rural Rocky View County, Alberta

Industrial Land For Sale in Transport Park Near Heatherglen Golf Course! Please see brochure or call for more details