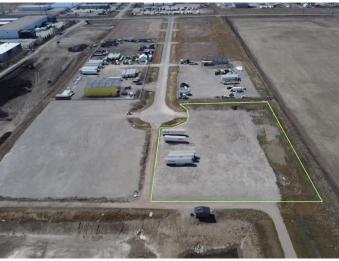

### **\$1,854,000** 0 Bedroom, 0.00 Bathroom, Land on 3.09 Acres

NONE, Rural Rocky View County, Alberta

Industrial Land For Sale in Transport Park Near Heatherglen Golf Course! Please see brochure or call for more details