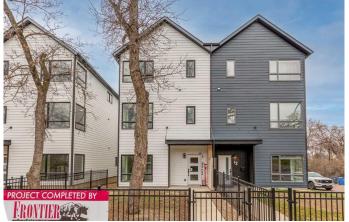

# \$540,000 - 14 1 Street Sw, Medicine Hat

MLS® #A2215036

#### \$540,000

4 Bedroom, 3.00 Bathroom, 2,470 sqft Residential on 0.08 Acres

SW Hill, Medicine Hat, Alberta

\*Professional Photos and Virtual Tour to be added soon\* Welcome to your dream home â€" a stunning new construction townhome that perfectly blends contemporary design with everyday functionality. Boasting 4 spacious bedrooms and 3 luxurious bathrooms, this home offers an open-concept main living area flooded with natural light from expansive windows. Step out onto a huge private deck and enjoy partial views of the beautiful river valley â€" the perfect spot for morning coffee or evening entertaining. The primary suite is a true retreat, featuring its own private balcony, ideal for relaxing in peace and quiet. With an attached garage, you'll enjoy convenience and comfort year-round. And when you're ready to explore, downtown is just a short walk away, putting the best of the city right at your doorstep. Don't miss this opportunity to own a thoughtfully designed townhome where style, space, and location come together effortlessly.