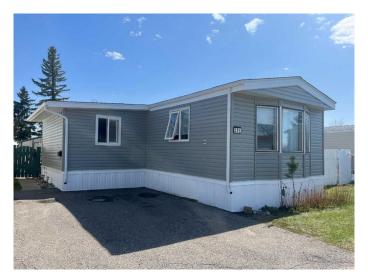

### \$130,000

3 Bedroom, 1.00 Bathroom, 1,092 sqft Mobile on 0.00 Acres

Bridge Villa Estates, Lethbridge, Alberta

Welcome to this 3-bedroom, 1-bath mobile homeâ€"perfect for first-time buyers, downsizers, or those looking for a budget-friendly alternative without sacrificing comfort. Backing onto a beautiful greenspace, this property is nestled in a quiet, community-oriented mobile home park, and offers a cozy and functional layout, featuring a bright living area, a spacious eat-in kitchen, and three comfortable bedrooms. Outside. enjoy a private yard space, a handy storage shed, and off-street parking. The leased lot keeps costs low while still offering a sense of homeownership and privacy. Located close to schools, shopping, and public transit, this home is an excellent opportunity, with a little vision and personal touch, to get into the market or enjoy simplified living.