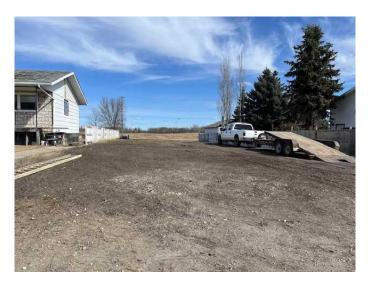

#### \$12,500

0 Bedroom, 0.00 Bathroom, Land on 0.21 Acres

NONE, St. Walburg, Saskatchewan

Large Residential lot in the NW area of St. Walburg. This irregular lot is 53' wide and 164' long, giving the buyer plenty of room to develop how they please. St. Walburg offers K-12 school, main street amenities are close by, beautiful golf course, and access to the many lakes in the region.