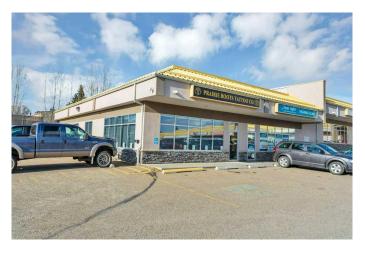

# \$14 - 311, 6200 67a Street, Red Deer

MLS® #A2214815

#### \$14

0 Bedroom, 0.00 Bathroom, Commercial on 0.00 Acres

Glendale, Red Deer, Alberta

Unlock the potential of this 1,702 sq ft commercial unit located in the bustling Heritage Plaza, just off 67th Street. This adaptable space is ideal for a wide range of businesses, from retail and training facilities to boutique shops and event-based services. Some Key Features include

Open-Concept Layout with flexible floor plan. Private Washroom included for convenience. High Visibility Location with great foot traffic. Join a vibrant plaza alongside established businesses like a bowling alley, spa, and costume retailers. Whether you're launching a new venture or expanding your presence, this location offers excellent exposure, easy access, and abundant parking for staff and clients. Additional Rent of \$794.15/month.