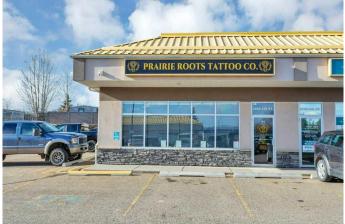

# \$14 - 311, 6200 67a Street, Red Deer

MLS® #A2214815

#### \$14

0 Bedroom, 0.00 Bathroom, Commercial on 0.00 Acres

Glendale, Red Deer, Alberta

Unlock the potential of this 1,702 sq ft commercial unit located in the bustling Heritage Plaza, just off 67th Street. This adaptable space is ideal for a wide range of businesses, from retail and training facilities to boutique shops and event-based services. Some Key Features include

Open-Concept Layout with flexible floor plan. Private Washroom included for convenience. High Visibility Location with great foot traffic. Join a vibrant plaza alongside established businesses like a bowling alley, spa, and costume retailers. Whether you're launching a new venture or expanding your presence, this location offers excellent exposure, easy access, and abundant parking for staff and clients. Additional Rent of \$794.15/month.