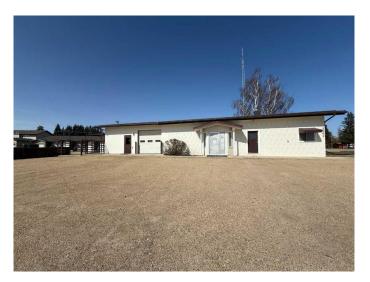

#### NONE, Ponoka, Alberta

Discover this exceptional commercial property, previously a veterinary clinic, ideally suited for a variety of business ventures. Situated on a 0.5-acre lot along the bustling Highway 2A in the heart of town, this property offers excellent visibility and a spacious parking lot to accommodate customers, and staff with ease. Step inside to a welcoming reception area complete with built-in shelving and a front desk, ideal for greeting clients and managing day-to-day operations. The space includes a kitchen area with cupboards and a sink. Several individual rooms can easily be converted into private offices, treatment rooms, or workspaces tailored to your business requirements. There is also large area for garage space. A spacious basement adds to the value, offering a laundry room with washer and dryer included, plus additional room for storage, expansion, or future development. This property is a rare opportunity to establish or relocate your business in a high-visibility location with a versatile layout ready to bring your vision to life. Perfect for medical practices, professional offices, retail, storage or automotive.

### Exterior

| Construction | Stucco |
|--------------|--------|
|--------------|--------|