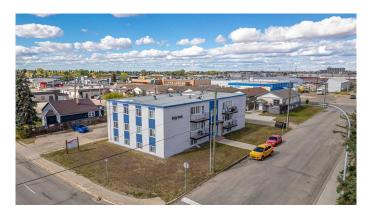

# \$1,150 - 1, 10802 99 Street, Grande Prairie

MLS® #A2214702

#### \$1,150

1 Bedroom, 1.00 Bathroom, 640 sqft Rental on 0.00 Acres

VLA Montrose, Grande Prairie, Alberta

1 bed unit in Belgrande! Utilities INCLUDED! Conveniently located 1 bed 1 bath apartment in Belgrande.

## **Community Information**

| Address     | 1, 10802 99 Street |
|-------------|--------------------|
| Subdivision | VLA Montrose       |
| City        | Grande Prairie     |
| County      | Grande Prairie     |
| Province    | Alberta            |
| Postal Code | T8V2H5             |