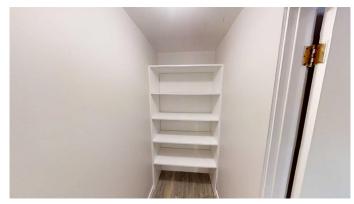

Unit features entry closet, storage

room/pantry, and new vinyl plank floors. Good sized room and 4 piece bathroom all with privacy locks.

Kitchen has tiled backsplash. Separate dining area and large living space.