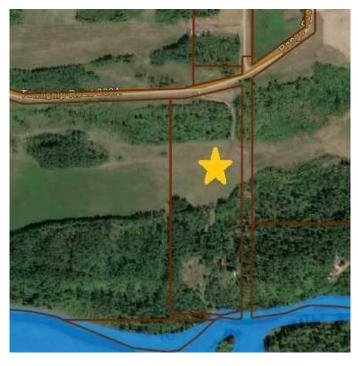

## \$200,000

0 Bedroom, 0.00 Bathroom, Land on 15.71 Acres

NONE, Rural Fairview No. 136, M.D. of, Alberta

River front Acreage! Beautiful place to escape to, with peace and quiet so close to Fairview, just down the Green Island Road. 17.71 Acres with about 6 acres cleared, and the rest in bush with openings. This property has a quad trail, down to the Peace River, has 2 well sites. With a little bit of yard clean up you can sit back and enjoy, or you can plan for your future home site! Book your viewing today! Seller does not warrenty anything on the acreage, property is being sold in "As is Condition" buyer is to do their own due diligence.

#### **Community Information**

| Address     | 35005 Twp 801 Road          |      |
|-------------|-----------------------------|------|
| Subdivision | NONE                        |      |
| City        | Rural Fairview No. 136, M.D | . of |