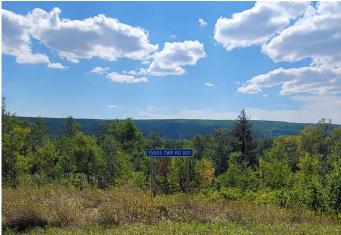

## \$200,000

0 Bedroom, 0.00 Bathroom, Land on 15.71 Acres

NONE, Rural Fairview No. 136, M.D. of, Alberta

River front Acreage! Beautiful place to escape to, with peace and quiet so close to Fairview, just down the Green Island Road. 17.71 Acres with about 6 acres cleared, and the rest in bush with openings. This property has a quad trail, down to the Peace River, has 2 well sites. With a little bit of yard clean up you can sit back and enjoy, or you can plan for your future home site! Book your viewing today! Seller does not warrenty anything on the acreage, property is being sold in "As is Condition" buyer is to do their own due diligence.

#### **Community Information**

| Address     | 35005 Twp 801 Road          |      |
|-------------|-----------------------------|------|
| Subdivision | NONE                        |      |
| City        | Rural Fairview No. 136, M.D | . of |