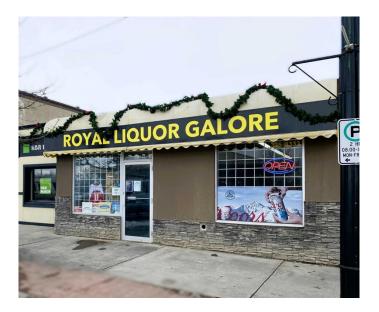

#### \$599,999

0 Bedroom, 0.00 Bathroom, Commercial on 0.08 Acres

NONE, Didsbury, Alberta

Opportunity to be your own Landlord! 2 Buildings on One Lot in booming downtown Didsbury!! Front building is 1480 sqft, back building is 894 sqft. Building to be sold with the Business.