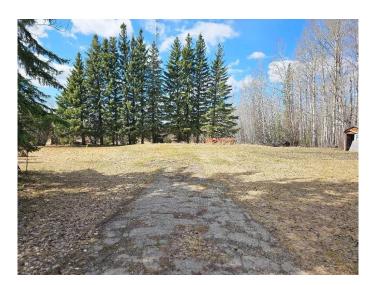

### \$199,000

0 Bedroom, 0.00 Bathroom, Land on 3.01 Acres

NONE, Rural Greenview No. 16, M.D. of, Alberta

Opportunity knocks! Looking for your own personal recreational getaway or the perfect spot to build your forever home? Located within minutes of Sturgeon Lake between Cosy Cove and The Narrows, this three plus acres parcel provides a lovely mixture of cleared grassed areas, large clusters of mature trees, and both flat and gently sloped areas. The new owner is sure to appreciate the added privacy from the environmental reserve that borders the property's south boundary and the thick stand of trees along the east and north boundaries. Do not miss this opportunity to own your own piece of paradise, where you will be able to make memories for years to come as you host family and friends camp outs and more. Call your favorite Realtor to view this property and start setting up â€~home' so you can start enjoying summer at the Lake! Please DO NOT drive on the land.