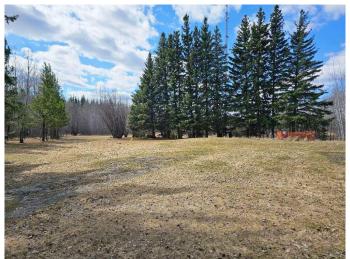

### \$199,000

0 Bedroom, 0.00 Bathroom, Land on 3.01 Acres

NONE, Rural Greenview No. 16, M.D. of, Alberta

Opportunity knocks! Looking for your own personal recreational getaway or the perfect spot to build your forever home? Located within minutes of Sturgeon Lake between Cosy Cove and The Narrows, this three plus acres parcel provides a lovely mixture of cleared grassed areas, large clusters of mature trees, and both flat and gently sloped areas. The new owner is sure to appreciate the added privacy from the environmental reserve that borders the property's south boundary and the thick stand of trees along the east and north boundaries. Do not miss this opportunity to own your own piece of paradise, where you will be able to make memories for years to come as you host family and friends camp outs and more. Call your favorite Realtor to view this property and start setting up â€~home' so you can start enjoying summer at the Lake! Please DO NOT drive on the land.