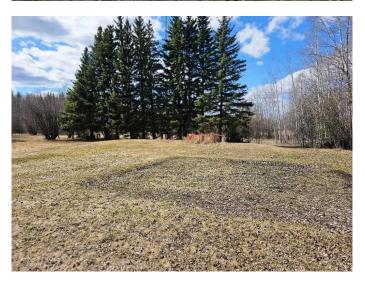

### \$199,000

0 Bedroom, 0.00 Bathroom, Land on 3.01 Acres

NONE, Rural Greenview No. 16, M.D. of, Alberta

Opportunity knocks! Looking for your own personal recreational getaway or the perfect spot to build your forever home? Located within minutes of Sturgeon Lake between Cosy Cove and The Narrows, this three plus acres parcel provides a lovely mixture of cleared grassed areas, large clusters of mature trees, and both flat and gently sloped areas. The new owner is sure to appreciate the added privacy from the environmental reserve that borders the property's south boundary and the thick stand of trees along the east and north boundaries. Do not miss this opportunity to own your own piece of paradise, where you will be able to make memories for years to come as you host family and friends camp outs and more. Call your favorite Realtor to view this property and start setting up â€~home' so you can start enjoying summer at the Lake! Please DO NOT drive on the land.