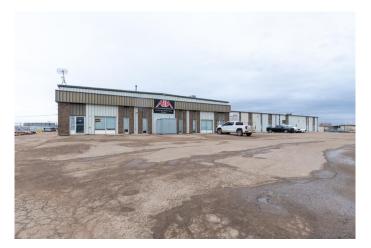

#### \$1,550,777

0 Bedroom, 0.00 Bathroom, Commercial on 1.82 Acres

Hill Industrial, Lloydminster, Alberta

20000 square feet of lease space fully occupied! The leaseable space is all full which makes this one easy to own. Front parking is paved, easy access off 62 Avenue which also gives the tenants lots of exposure to traffic going by daily. Some long-term tenants are in place, and lease rates are available upon request so don't wait to check this one out and add to your investment portfolio!

## **Community Information**

Address 4810 62 Avenue

Subdivision Hill Industrial
City Lloydminster
County Lloydminster

Province Alberta
Postal Code T9V2E9