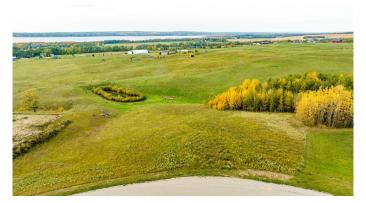

### \$99,000

0 Bedroom, 0.00 Bathroom, Land on 1.78 Acres

Lone Tree Estates, Rural Ponoka County, Alberta

This beautifully elevated 1.78-acre lot offers stunning LAKE VIEWS year-round, making it the perfect location for your home or getaway retreat. Situated in the picturesque \*\*Lone tree Estates\*\*, named after the iconic tree growing just behind this parcel, you'll experience the charm of nature with every season. Imagine the beauty of the lake in summer, the rich autumn colors, the serenity of a snow-covered landscape in winter, and the vibrant greens of springâ€" all from the comfort of your future deck. Located just above the NE shores of Gull Lake, you'll enjoy the perfect blend of lakefront and country living. Whether you're gazing at the expansive waterfront, the majestic Rocky Mountains (visible on clear days), or breathtaking sunsets, this property offers views that will never be obstructed. The lot is ideal for a walkout basement, allowing you to fully take advantage of the natural beauty surrounding you. Utilities like power and gas are conveniently brought to the property line, and you'll find nearby amenities just over a kilometer away, including a fishing dock, boat launch, and a handy convenience store. With all paved roads and easy access to Lacombe, Ponoka, and Rimbey (just 20 minutes away), you'll also find yourself within reach of Edmonton (1.25 hours) and Calgary (2 hours). If you're in the market for a little piece of heaven, come take a