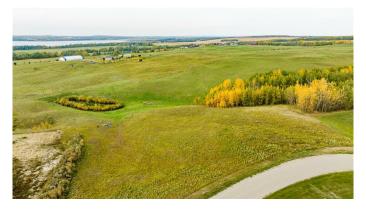

### \$99,000

0 Bedroom, 0.00 Bathroom, Land on 1.78 Acres

Lone Tree Estates, Rural Ponoka County, Alberta

This beautifully elevated 1.78-acre lot offers stunning LAKE VIEWS year-round, making it the perfect location for your home or getaway retreat. Situated in the picturesque \*\*Lone tree Estates\*\*, named after the iconic tree growing just behind this parcel, you'll experience the charm of nature with every season. Imagine the beauty of the lake in summer, the rich autumn colors, the serenity of a snow-covered landscape in winter, and the vibrant greens of springâ€" all from the comfort of your future deck. Located just above the NE shores of Gull Lake, you'll enjoy the perfect blend of lakefront and country living. Whether you're gazing at the expansive waterfront, the majestic Rocky Mountains (visible on clear days), or breathtaking sunsets, this property offers views that will never be obstructed. The lot is ideal for a walkout basement, allowing you to fully take advantage of the natural beauty surrounding you. Utilities like power and gas are conveniently brought to the property line, and you'll find nearby amenities just over a kilometer away, including a fishing dock, boat launch, and a handy convenience store. With all paved roads and easy access to Lacombe, Ponoka, and Rimbey (just 20 minutes away), you'll also find yourself within reach of Edmonton (1.25 hours) and Calgary (2 hours). If you're in the market for a little piece of heaven, come take a