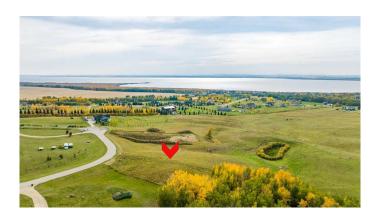

### \$99,000

0 Bedroom, 0.00 Bathroom, Land on 1.78 Acres

Lone Tree Estates, Rural Ponoka County, Alberta

This beautifully elevated 1.78-acre lot offers stunning LAKE VIEWS year-round, making it the perfect location for your home or getaway retreat. Situated in the picturesque \*\*Lone tree Estates\*\*, named after the iconic tree growing just behind this parcel, you'll experience the charm of nature with every season. Imagine the beauty of the lake in summer, the rich autumn colors, the serenity of a snow-covered landscape in winter, and the vibrant greens of springâ€" all from the comfort of your future deck. Located just above the NE shores of Gull Lake, you'll enjoy the perfect blend of lakefront and country living. Whether you're gazing at the expansive waterfront, the majestic Rocky Mountains (visible on clear days), or breathtaking sunsets, this property offers views that will never be obstructed. The lot is ideal for a walkout basement, allowing you to fully take advantage of the natural beauty surrounding you. Utilities like power and gas are conveniently brought to the property line, and you'll find nearby amenities just over a kilometer away, including a fishing dock, boat launch, and a handy convenience store. With all paved roads and easy access to Lacombe, Ponoka, and Rimbey (just 20 minutes away), you'll also find yourself within reach of Edmonton (1.25 hours) and Calgary (2 hours). If you're in the market for a little piece of heaven, come take a