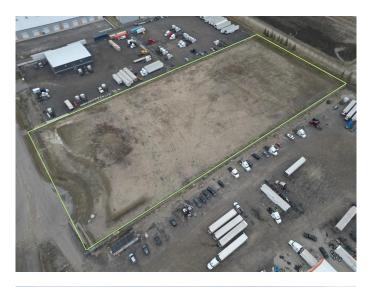

#### \$2,730,000

0 Bedroom, 0.00 Bathroom, Land on 4.55 Acres

NONE, Rural Rocky View County, Alberta

Fantatstic Opportunity to own Industrial Land in Heatherglen industrial Park!! See Brochure for more Information.