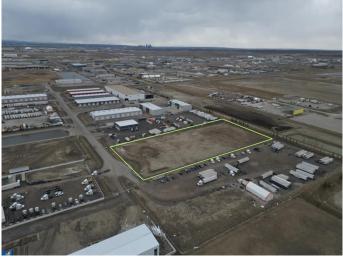

#### \$2,730,000

0 Bedroom, 0.00 Bathroom, Land on 4.55 Acres

NONE, Rural Rocky View County, Alberta

Fantatstic Opportunity to own Industrial Land in Heatherglen industrial Park!! See Brochure for more Information.