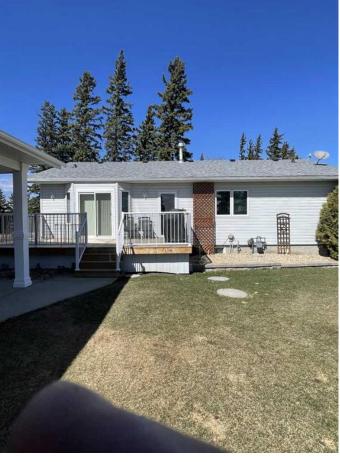

#### \$559,900

5 Bedroom, 3.00 Bathroom, 1,513 sqft Residential on 5.12 Acres

NONE, Rural Lac Ste. Anne County, Alberta

Amazing Acreage! The original owners of this amazing acreage have been meticulously improving their home and land. This 1500 sq ft fully finished bungalow with 5 bedroom/ 3 bathroom shows like new. The upgrades and maintenance list is long. All new windows and doors in 2022, new garage doors (x3), The house was wrapped in 1.5 inches of halo insulation (improving insulation) then new siding in 2018, new shingles in 2018. Upgraded heating controls in 2023. In 2021 a new well pump, wire and hose were replaced. Add to the list a south facing deck in 2023, washer/dryer 2024, dishwasher 2023 and the attic insulation topped off to 16 inches. Inside you will love the floor plan and gorgeous hickory hardwood flooring. all bedrooms are a generous size some have walk in closets and main floor laundry. There's nothing like a bright kitchen to start your day. The lower level rec room has lots of space to set up some gaming and this home offers lots of storage. Who wouldn't like a 32x46 heated detached triple garage with a concrete bib and 14x32 car port on concrete. The yard is amazing and private, many trees, fenced and cross fenced for horses, a garden area, yard light, hydrant, horse shelter and 2 sheds one which is 20x20. I'm positive you will enjoy this property don't miss out!