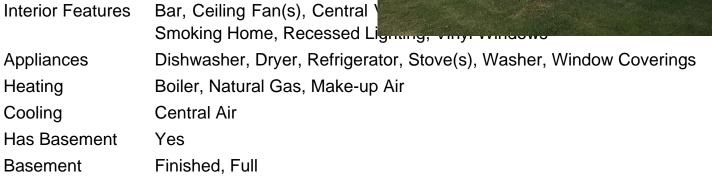

0                   |
| 5                           |
| 3.00                        |
| 3                           |
| 1,513                       |
| 5.12                        |
| 1992                        |
| Residential                 |
| Detached                    |
| Acreage with Residence, Bur |
| Active                      |
|                             |

## **Community Information**

| Address     | 8319 Township Road 572     |
|-------------|----------------------------|
| Subdivision | NONE                       |
| City        | Rural Lac Ste. Anne County |
| County      | Lac Ste. Anne County       |
| Province    | Alberta                    |
| Postal Code | T0E 1N0                    |

### Amenities

ParkingCarport, Parking Pad, Triple# of Garages3

### Interior



### Exterior

| Exterior Features | Garden, Private Yard                            |
|-------------------|-------------------------------------------------|
| Lot Description   | Lawn, Many Trees, Pasture, Private, Yard Lights |
| Roof              | Asphalt Shingle                                 |





| Construction | Concrete, Vinyl Siding, Wood Frame |
|--------------|------------------------------------|
| Foundation   | Poured Concrete                    |

#### **Additional Information**

| Date Listed    | April 17th, 2025 |
|----------------|------------------|
| Days on Market | 21               |
| Zoning         | CR               |

#### **Listing Details**

Listing Office RE/MAX ADVANTAGE (WHITECOURT)

Data is supplied by Pillar 9â,¢ MLS® System. Pillar 9â,¢ is the owner