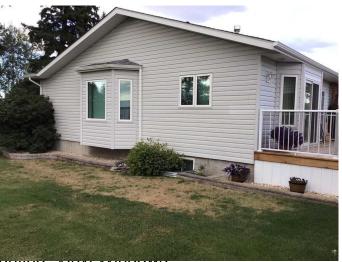

#### \$559,900

5 Bedroom, 3.00 Bathroom, 1,513 sqft Residential on 5.12 Acres

NONE, Rural Lac Ste. Anne County, Alberta

Amazing Acreage! The original owners of this amazing acreage have been meticulously improving their home and land. This 1500 sq ft fully finished bungalow with 5 bedroom/ 3 bathroom shows like new. The upgrades and maintenance list is long. All new windows and doors in 2022, new garage doors (x3), The house was wrapped in 1.5 inches of halo insulation (improving insulation) then new siding in 2018, new shingles in 2018. Upgraded heating controls in 2023. In 2021 a new well pump, wire and hose were replaced. Add to the list a south facing deck in 2023, washer/dryer 2024, dishwasher 2023 and the attic insulation topped off to 16 inches. Inside you will love the floor plan and gorgeous hickory hardwood flooring. all bedrooms are a generous size some have walk in closets and main floor laundry. There's nothing like a bright kitchen to start your day. The lower level rec room has lots of space to set up some gaming and this home offers lots of storage. Who wouldn't like a 32x46 heated detached triple garage with a concrete bib and 14x32 car port on concrete. The yard is amazing and private, many trees, fenced and cross fenced for horses, a garden area, yard light, hydrant, horse shelter and 2 sheds one which is 20x20. I'm positive you will enjoy this property don't miss out!