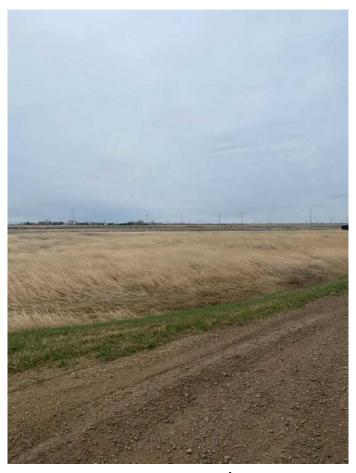

### \$185,000

0 Bedroom, 0.00 Bathroom, Land on 3.70 Acres

NONE, Rural Newell, County of, Alberta

Multiple lots for sale at Jackson Subdivision conveniently located just west of the City of Brooks on Cassils Road. There are a variety parcel sizes ranging from 1.25 acres upt to 5.60 acres to satisfy your building and lot requirements as well as your budget. So, if you are looking to start your business, relocate your business or just have a hobby shop, this is the ideal location. For more information call today and GET MOVING IN THE RIGHT DIRECTION!