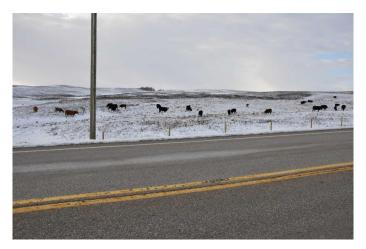

## \$2,600,000

0 Bedroom, 0.00 Bathroom, Land on 79.99 Acres

NONE, Rural Rocky View County, Alberta

80 acres+/- rolling land with a seasonal creek, south boundary fronts onto Big Hill Springs Rd and between Range Road 13 and 14. This 80 acres is both country quiet and city convenient. No buildings. This is a great investment opportunity as development is happening right now-within the City of Airdrie-Big Hill Springs Road-(West side) and this property is only 3 km west of Airdrie. A seasonal creek runs through the north location of the 80 acres and offers great views, future building sites(contact Rockyview County). Lots of natural wildlife- moose, deer, geese and ducks. Updates will appear as available. Land is fully fenced currently leased yearly with cattle running on it. 50 acres in hay and 30 acres in pasture. Located just 3 km west of Airdrie- Cross Iron Mills, Balzac and COSTCO are just minutes away. Please be consideratetenant is running cattle and there are fencing and gate considerations- access permission required. Call for more details. Thank you.

## Exterior

Lot Description Few Trees, Cleared, Gentle Sloping, Pasture