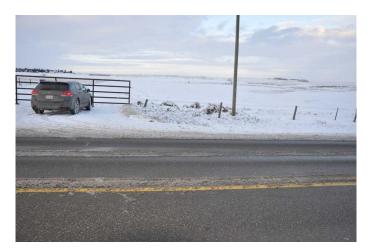

## \$2,600,000

0 Bedroom, 0.00 Bathroom, Land on 79.99 Acres

NONE, Rural Rocky View County, Alberta

80 acres+/- rolling land with a seasonal creek, south boundary fronts onto Big Hill Springs Rd and between Range Road 13 and 14. This 80 acres is both country quiet and city convenient. No buildings. This is a great investment opportunity as development is happening right now-within the City of Airdrie-Big Hill Springs Road-(West side) and this property is only 3 km west of Airdrie. A seasonal creek runs through the north location of the 80 acres and offers great views, future building sites(contact Rockyview County). Lots of natural wildlife- moose, deer, geese and ducks. Updates will appear as available. Land is fully fenced currently leased yearly with cattle running on it. 50 acres in hay and 30 acres in pasture. Located just 3 km west of Airdrie- Cross Iron Mills, Balzac and COSTCO are just minutes away. Please be consideratetenant is running cattle and there are fencing and gate considerations- access permission required. Call for more details. Thank you.

## Exterior

Lot Description Few Trees, Cleared, Gentle Sloping, Pasture