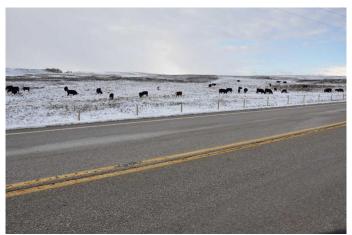

## \$2,600,000

0 Bedroom, 0.00 Bathroom, Land on 79.99 Acres

NONE, Rural Rocky View County, Alberta

80 acres+/- rolling land with a seasonal creek, south boundary fronts onto Big Hill Springs Rd and between Range Road 13 and 14. This 80 acres is both country quiet and city convenient. No buildings. This is a great investment opportunity as development is happening right now-within the City of Airdrie-Big Hill Springs Road-(West side) and this property is only 3 km west of Airdrie. A seasonal creek runs through the north location of the 80 acres and offers great views, future building sites(contact Rockyview County). Lots of natural wildlife- moose, deer, geese and ducks. Updates will appear as available. Land is fully fenced currently leased yearly with cattle running on it. 50 acres in hay and 30 acres in pasture. Located just 3 km west of Airdrie- Cross Iron Mills, Balzac and COSTCO are just minutes away. Please be consideratetenant is running cattle and there are fencing and gate considerations- access permission required. Call for more details. Thank you.

## Exterior

Lot Description Few Trees, Cleared, Gentle Sloping, Pasture