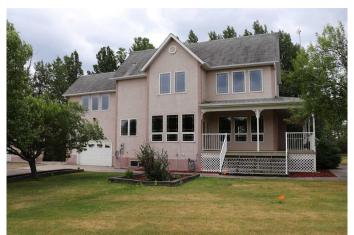

#### \$600,000

3 Bedroom, 4.00 Bathroom, 2,283 sqft Residential on 2.87 Acres

NONE, Rural Yellowhead County, Alberta

Well groomed and maintained acreage 5 minutes west of Edson with a huge family home with attached and a detached garage. Comes with a large garden and chicken coup.

#### **Essential Information**

MLS® # A2212640 Price \$600,000

Bedrooms 3
Bathrooms 4.00

Full Baths 3 Half Baths 1

Square Footage 2,283 Acres 2.87 Year Built 1997

Type Residential

Sub-Type Detached

Style 2 Storey, Acreage with Resid