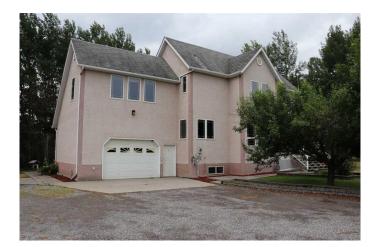

#### \$600,000

3 Bedroom, 4.00 Bathroom, 2,283 sqft Residential on 2.87 Acres

NONE, Rural Yellowhead County, Alberta

Well groomed and maintained acreage 5 minutes west of Edson with a huge family home with attached and a detached garage. Comes with a large garden and chicken coup.

#### **Essential Information**

MLS® # A2212640 Price \$600,000

Bedrooms 3
Bathrooms 4.00

Full Baths 3 Half Baths 1

Square Footage 2,283 Acres 2.87 Year Built 1997

Type Residential

Sub-Type Detached

Style 2 Storey, Acreage with Resid