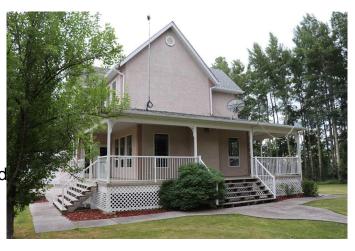

#### \$600,000

3 Bedroom, 4.00 Bathroom, 2,283 sqft Residential on 2.87 Acres

NONE, Rural Yellowhead County, Alberta

Well groomed and maintained acreage 5 minutes west of Edson with a huge family home with attached and a detached garage. Comes with a large garden and chicken coup.

#### **Essential Information**

MLS® # A2212640 Price \$600,000

Bedrooms 3
Bathrooms 4.00

Full Baths 3 Half Baths 1

Square Footage 2,283 Acres 2.87 Year Built 1997

Type Residential

Sub-Type Detached

Style 2 Storey, Acreage with Resid