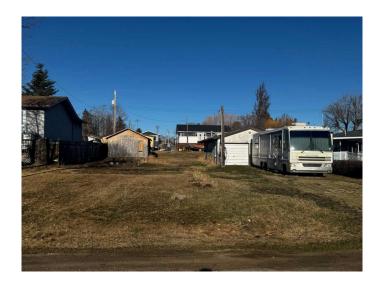

### \$74,900

0 Bedroom, 0.00 Bathroom, Land on 0.21 Acres

NONE, Clive, Alberta

Great spot to set up your home in the community of Clive. This lot is 65x140' with municipal services in place. There is a 20x28 garage and shed already on site. There is back alley access with a front drive. Located 20 minutes from Lacombe and 30 minutes to Red Deer this site could be what you are looking for.