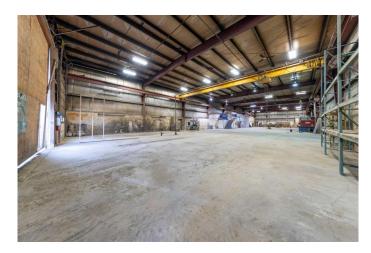

# \$1,650,000 - Se-17-46- 25-w3, Neilburg

MLS® #A2212480

\$1,650,000

0 Bedroom, 0.00 Bathroom, Commercial on 0.00 Acres

NONE, Neilburg, Saskatchewan

The Ultimate Powerhouse Property Awaits! Just 22km south of Lashburn along Township Road 462, this industrial marvel is your ticket to unmatched opportunity. Boasting a massive 16,904 sq ft shop on over 9 meticulously maintained acres, this property offers everything you need to drive your businessâ€"or passion projectâ€"forward. With paved access, an impressive 5-ton crane, towering 18-foot doors, and robust concrete floors, this space is primed for manufacturing, a trucking hub, or even the ultimate "big man cave.― Inside, you'II find well-equipped offices, a parts room, change rooms, and every feature you need to streamline operations. But that's not allâ€"there's a separate 60x44 sq ft building, ideal for storage or expansion. The fully prepped yard site is designed to accommodate large vehicle parking with ease, making it a perfect fit for heavy-duty needs. Looking for even more? Three neighboring homes, each on separate titles, are negotiable additions to this propertyâ€"ideal for employee housing or investment. This is a one-of-a-kind opportunity to own a versatile space with endless potential. Don't miss your chance to make this powerhouse property your own!