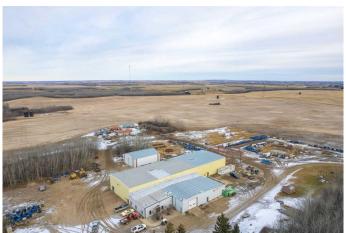

# \$1,650,000 - Se-17-46- 25-w3, Neilburg

MLS® #A2212480

\$1,650,000

0 Bedroom, 0.00 Bathroom, Commercial on 0.00 Acres

NONE, Neilburg, Saskatchewan

The Ultimate Powerhouse Property Awaits! Just 22km south of Lashburn along Township Road 462, this industrial marvel is your ticket to unmatched opportunity. Boasting a massive 16,904 sq ft shop on over 9 meticulously maintained acres, this property offers everything you need to drive your businessâ€"or passion projectâ€"forward. With paved access, an impressive 5-ton crane, towering 18-foot doors, and robust concrete floors, this space is primed for manufacturing, a trucking hub, or even the ultimate "big man cave.― Inside, you'II find well-equipped offices, a parts room, change rooms, and every feature you need to streamline operations. But that's not allâ€"there's a separate 60x44 sq ft building, ideal for storage or expansion. The fully prepped yard site is designed to accommodate large vehicle parking with ease, making it a perfect fit for heavy-duty needs. Looking for even more? Three neighboring homes, each on separate titles, are negotiable additions to this propertyâ€"ideal for employee housing or investment. This is a one-of-a-kind opportunity to own a versatile space with endless potential. Don't miss your chance to make this powerhouse property your own!