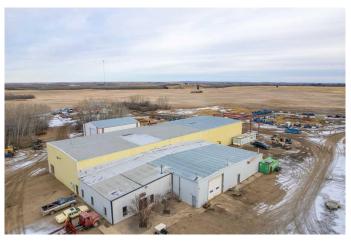

# \$1,650,000 - Se-17-46- 25-w3, Neilburg

MLS® #A2212480

\$1,650,000

0 Bedroom, 0.00 Bathroom, Commercial on 0.00 Acres

NONE, Neilburg, Saskatchewan

The Ultimate Powerhouse Property Awaits! Just 22km south of Lashburn along Township Road 462, this industrial marvel is your ticket to unmatched opportunity. Boasting a massive 16,904 sq ft shop on over 9 meticulously maintained acres, this property offers everything you need to drive your businessâ€"or passion projectâ€"forward. With paved access, an impressive 5-ton crane, towering 18-foot doors, and robust concrete floors, this space is primed for manufacturing, a trucking hub, or even the ultimate "big man cave.― Inside, you'II find well-equipped offices, a parts room, change rooms, and every feature you need to streamline operations. But that's not allâ€"there's a separate 60x44 sq ft building, ideal for storage or expansion. The fully prepped yard site is designed to accommodate large vehicle parking with ease, making it a perfect fit for heavy-duty needs. Looking for even more? Three neighboring homes, each on separate titles, are negotiable additions to this propertyâ€"ideal for employee housing or investment. This is a one-of-a-kind opportunity to own a versatile space with endless potential. Don't miss your chance to make this powerhouse property your own!