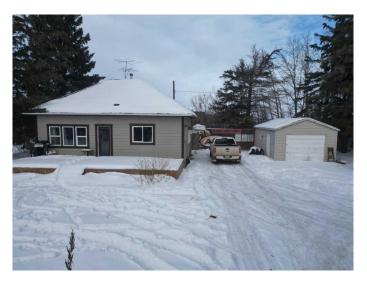

### \$159,000

2 Bedroom, 1.00 Bathroom, 816 sqft Residential on 0.96 Acres

NONE, Neilburg, Saskatchewan

Escape to Neilburg, Saskatchewan, where charm meets opportunity on this nearly 1-acre property! This cozy 2-bedroom, 2-bathroom home boasts modern upgrades like new windows and shingles, paired with rustic wood panel walls that exude warmth and character. The custom kitchen cabinets offer a stylish touch, while the convenience of main-floor laundry makes everyday living a breeze. Outside, the durable Hardiboard and stucco siding ensure lasting curb appeal, and the detached single garage provides ample storage. With a spacious open basement ready for your creative vision, this property is perfect for those seeking a blend of comfort, potential, and space to grow. Don't miss your chance to make this your first home!

## Exterior

| Exterior Features    | None                           |
|----------------------|--------------------------------|
| Lot Description      | Many Trees, Rectangular Lot    |
| Roof                 | Asphalt Shingle                |
| Construction         | Wood Siding                    |
| Foundation           | Block                          |
| Roof<br>Construction | Asphalt Shingle<br>Wood Siding |

## Amenities

| Parking Spaces | 2                      |
|----------------|------------------------|
| Parking        | Single Garage Detached |
| # of Garages   | 1                      |