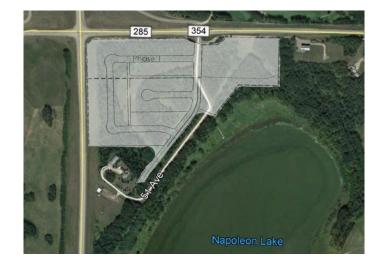

### \$1,500,000

0 Bedroom, 0.00 Bathroom, Land on 22.00 Acres

Napoleon Lake West, Innisfail, Alberta

\*\*Unlock the Potential in the Heart of Innisfail\*\* Prime location meets endless possibilities with this 22-acre parcel of developmental land in the charming town of Innisfail. Nestled directly across from the prestigious Innisfail Golf Course and conveniently situated on Hwy 42 within town limits, this property embodies the essence of \*LOCATION, LOCATION, LOCATION!\* Zoned R-1 and R-2, the land is ripe with opportunitiesâ€"whether you're envisioning single-family homes, small acreages, or even commercial ventures (subject to town approval). It's a canvas waiting for your creative touch. With flexibility for innovative projects, this is your chance to help shape the growing community of Innisfail. Innisfail itself is a vibrant hub brimming with potential. Known for its welcoming atmosphere, strong community spirit, and abundant recreational optionsâ€"including the golf course, parks, and historical charmâ€"it's a town where development dreams flourish. With a strategic location close to major highways, Innisfail is poised for growth, making it the perfect place to invest, build, and create. \*\*A Unique Opportunity Awaits\*\* This exceptional property is more than just landâ€"it's your chance to transform prime real estate into a cornerstone of Innisfail's bright future. Developers and builders alike can turn their ideas into lasting contributions to the community.

#### **Amenities**

Is Waterfront Yes

Waterfront Lake Front

#### **Exterior**

Lot Description Lake, Many Trees, Near Golf Course, Near Ski Hill, Private, Treed,

Views, Waterfront, Subdivided