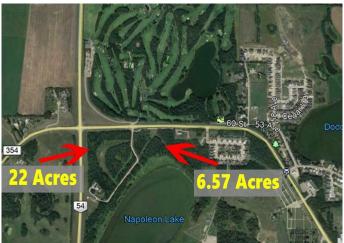

### \$1,500,000

0 Bedroom, 0.00 Bathroom, Land on 22.00 Acres

Napoleon Lake West, Innisfail, Alberta

\*\*Unlock the Potential in the Heart of Innisfail\*\* Prime location meets endless possibilities with this 22-acre parcel of developmental land in the charming town of Innisfail. Nestled directly across from the prestigious Innisfail Golf Course and conveniently situated on Hwy 42 within town limits, this property embodies the essence of \*LOCATION, LOCATION, LOCATION!\* Zoned R-1 and R-2, the land is ripe with opportunitiesâ€"whether you're envisioning single-family homes, small acreages, or even commercial ventures (subject to town approval). It's a canvas waiting for your creative touch. With flexibility for innovative projects, this is your chance to help shape the growing community of Innisfail. Innisfail itself is a vibrant hub brimming with potential. Known for its welcoming atmosphere, strong community spirit, and abundant recreational optionsâ€"including the golf course, parks, and historical charmâ€"it's a town where development dreams flourish. With a strategic location close to major highways, Innisfail is poised for growth, making it the perfect place to invest, build, and create. \*\*A Unique Opportunity Awaits\*\* This exceptional property is more than just landâ€"it's your chance to transform prime real estate into a cornerstone of Innisfail's bright future. Developers and builders alike can turn their ideas into lasting contributions to the community.

## **Community Information**

Address 5650 Lakeside Way
Subdivision Napoleon Lake West

City Innisfail

County Red Deer County

Province Alberta
Postal Code T4G 0H4

#### **Exterior**

Lot Description Lake, Many Trees, Near Golf Course, Near Ski Hill, Private, Treed,

Views, Waterfront, Subdivided