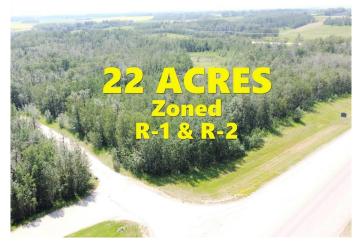

### \$1,500,000

0 Bedroom, 0.00 Bathroom, Land on 22.00 Acres

Napoleon Lake West, Innisfail, Alberta

\*\*Unlock the Potential in the Heart of Innisfail\*\* Prime location meets endless possibilities with this 22-acre parcel of developmental land in the charming town of Innisfail. Nestled directly across from the prestigious Innisfail Golf Course and conveniently situated on Hwy 42 within town limits, this property embodies the essence of \*LOCATION, LOCATION, LOCATION!\* Zoned R-1 and R-2, the land is ripe with opportunitiesâ€"whether you're envisioning single-family homes, small acreages, or even commercial ventures (subject to town approval). It's a canvas waiting for your creative touch. With flexibility for innovative projects, this is your chance to help shape the growing community of Innisfail. Innisfail itself is a vibrant hub brimming with potential. Known for its welcoming atmosphere, strong community spirit, and abundant recreational optionsâ€"including the golf course, parks, and historical charmâ€"it's a town where development dreams flourish. With a strategic location close to major highways, Innisfail is poised for growth, making it the perfect place to invest, build, and create. \*\*A Unique Opportunity Awaits\*\* This exceptional property is more than just landâ€"it's your chance to transform prime real estate into a cornerstone of Innisfail's bright future. Developers and builders alike can turn their ideas into lasting contributions to the community.

#### **Additional Information**

Date Listed April 21st, 2025

Days on Market 17

Zoning R-1 & R-2