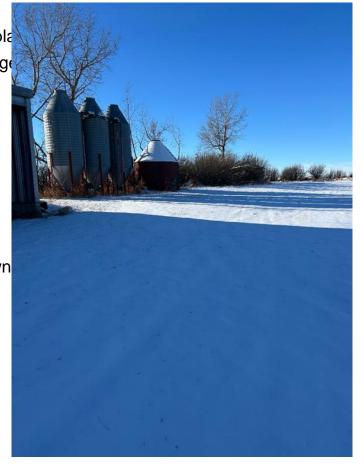

## \$1,325,000

4 Bedroom, 2.00 Bathroom, 1,201 sqft Residential on 14.00 Acres

NONE, Cardston, Alberta

Escape to your own private oasis with this exceptional 14-acre property, just a short 30-minute drive from Lethbridge! Ideal for those seeking space, tranquility, and versatile amenities, this property is the perfect combination of rural charm and functional living. The Home: This inviting bi-level home offers 4 spacious bedrooms and 2 bathrooms, providing ample room for your family to grow. The bright and open layout includes large windows that flood the home with natural light. Step outside to the expansive wrap-around deck, ideal for relaxing or entertaining while enjoying the peaceful views of your property. Outbuildings & Storage: This property is a dream come true for hobbyists, small farmers, or anyone needing extra space for equipment and storage. The property includes: 2 Quonsets for all your agricultural or storage needs, 3 Detached Garages, perfect for vehicles, workshops, or extra storage, Grain Sheds, ideal for farmers or anyone with a green thumb, A Dugout that provides a water source for irrigation or livestock. Land & Landscaping: With 14 acres of land, there's plenty of space for gardening, farming, or simply enjoying the outdoors. The property is landscaped with numerous mature trees, offering natural privacy and a serene setting. Whether you want to create a mini farm, have space for animals, or simply need room to spread out, this acreage offers endless possibilities. Convenient Location: Located just 30 minutes from Lethbridge, you'll