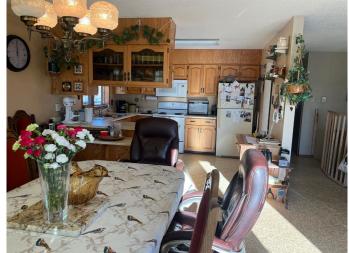

## \$1,325,000

4 Bedroom, 2.00 Bathroom, 1,201 sqft Residential on 14.00 Acres

NONE, Cardston, Alberta

Escape to your own private oasis with this exceptional 14-acre property, just a short 30-minute drive from Lethbridge! Ideal for those seeking space, tranquility, and versatile amenities, this property is the perfect combination of rural charm and functional living. The Home: This inviting bi-level home offers 4 spacious bedrooms and 2 bathrooms, providing ample room for your family to grow. The bright and open layout includes large windows that flood the home with natural light. Step outside to the expansive wrap-around deck, ideal for relaxing or entertaining while enjoying the peaceful views of your property. Outbuildings & Storage: This property is a dream come true for hobbyists, small farmers, or anyone needing extra space for equipment and storage. The property includes: 2 Quonsets for all your agricultural or storage needs, 3 Detached Garages, perfect for vehicles, workshops, or extra storage, Grain Sheds, ideal for farmers or anyone with a green thumb, A Dugout that provides a water source for irrigation or livestock. Land & Landscaping: With 14 acres of land, there's plenty of space for gardening, farming, or simply enjoying the outdoors. The property is landscaped with numerous mature trees, offering natural privacy and a serene setting. Whether you want to create a mini farm, have space for animals, or simply need room to spread out, this acreage offers endless possibilities. Convenient Location: Located just 30 minutes from Lethbridge, you'll

#### Interior

Interior Features Ceiling Fan(s), Open Floorpla

Appliances Microwave Hood Fan, Refrige

Heating Combination

Cooling None
Has Basement Yes

Basement Full, Partially Finished