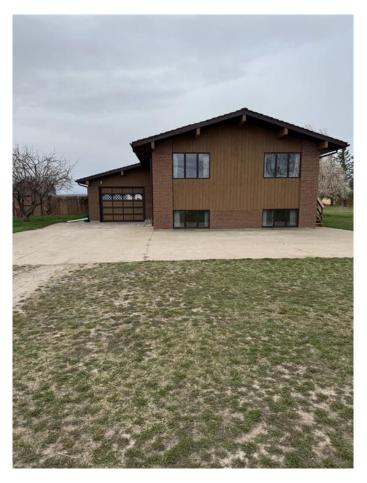

## \$1,325,000

4 Bedroom, 2.00 Bathroom, 1,201 sqft Residential on 14.00 Acres

NONE, Cardston, Alberta

Escape to your own private oasis with this exceptional 14-acre property, just a short 30-minute drive from Lethbridge! Ideal for those seeking space, tranquility, and versatile amenities, this property is the perfect combination of rural charm and functional living. The Home: This inviting bi-level home offers 4 spacious bedrooms and 2 bathrooms, providing ample room for your family to grow. The bright and open layout includes large windows that flood the home with natural light. Step outside to the expansive wrap-around deck, ideal for relaxing or entertaining while enjoying the peaceful views of your property. Outbuildings & Storage: This property is a dream come true for hobbyists, small farmers, or anyone needing extra space for equipment and storage. The property includes: 2 Quonsets for all your agricultural or storage needs, 3 Detached Garages, perfect for vehicles, workshops, or extra storage, Grain Sheds, ideal for farmers or anyone with a green thumb, A Dugout that provides a water source for irrigation or livestock. Land & Landscaping: With 14 acres of land, there's plenty of space for gardening, farming, or simply enjoying the outdoors. The property is landscaped with numerous mature trees, offering natural privacy and a serene setting. Whether you want to create a mini farm, have space for animals, or simply need room to spread out, this acreage offers endless possibilities. Convenient Location: Located just 30 minutes from Lethbridge, you'll

#### Built in 1982

Type Residential Sub-Type Detached

Style Bi-Level, Acreage with Residence

Status Active

#### **Exterior**

Exterior Features Balcony, Private Yard

Lot Description Back Yard, Few Trees, Lawn

Roof Cedar Shake

Construction Brick, Wood Siding

Foundation Poured Concrete